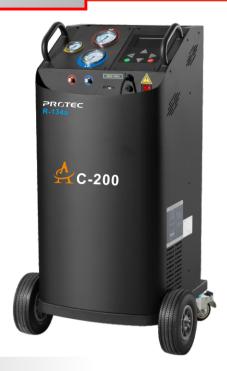

AC-200

## A/C Service Station

## **Features**

- Automatic recovery/recycling.
- Automatic discharging used oil/oil drain.
- Automatic vacuum
- Automatic new oil injection
- Automatic recharging with onboard tank
- Comprehensive A/C capacity database
- Automatic protection programs and audible alarms
- Onboard electronic scales

## **Specifications**

- Work with R134a refrigerant
- Input power: AC110V 60Hz
- Compressor:3/8HP
- Average state refrigerant recovery speed:0.25Kg/Min
- Recovery rate:97%
- Drying filter:600ml
- Vacuum pump capacity: 60L/min
- Load cell accuracy(gas cylinder): ±10g
- Gas cylinder volume:13.6KG
- New/used oil bottle capacity:250ml/400ml
- Max. working pressure:20bar
- Color screen:4.3-inch,480RGB\*272Dots
- Dimension: 24"\*24.4"\*41.2"(WxDxH)